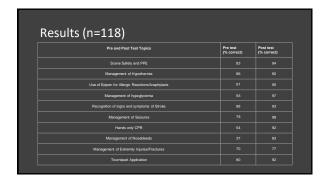

### Results

- Over 2 months, we conducted 6 community training sessions.
- Total of 118 community participants.
- Median age of participants was 45 years.
- 51% reported having 4 year college education or more.
- 52% reported having prior first aid training.

| Results (n=118)                                                   |                       |                           |         |
|-------------------------------------------------------------------|-----------------------|---------------------------|---------|
| Variable                                                          | PRE Class Likert mean | POST Class Likert<br>mean | p value |
| Confidence level in responding to a medical emergency             | 3.3                   | 4.5                       | <0.001  |
| Confidence level in<br>helping someone who<br>is injured          | 3.5                   | 4.5                       | <0.001  |
| Confidence level in<br>performing CPR                             | 3.1                   | 4.6                       | <0.001  |
| Confidence level in<br>helping someone to<br>stop a serious bleed | 3.3                   | 4.4                       | <0.001  |