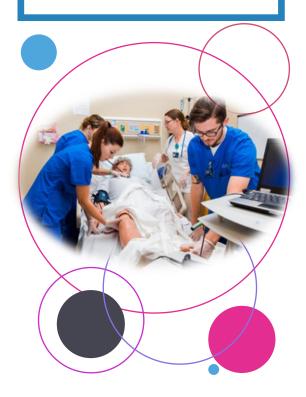

# **EMRAM SIMWARS** October 13, 2021

Residents statewide will participate in a full day of EMRAM activities.

SIMWars is an interactive simulation competition that allows teams of four medical providers to compete against other programs on simulated patient encounters.

An expert panel will judge each team's performance in areas such as teamwork, communication, and leadership as well as medical management of the "patient".

If interested, please e-mail madeyv@mcep.org. Further information is also available at www.mcep.org. Entries are due by September 10, 2021. Once the teams selected, we will send out the "Rules of Engagement" prior to the event so you can be prepared for what to expect.